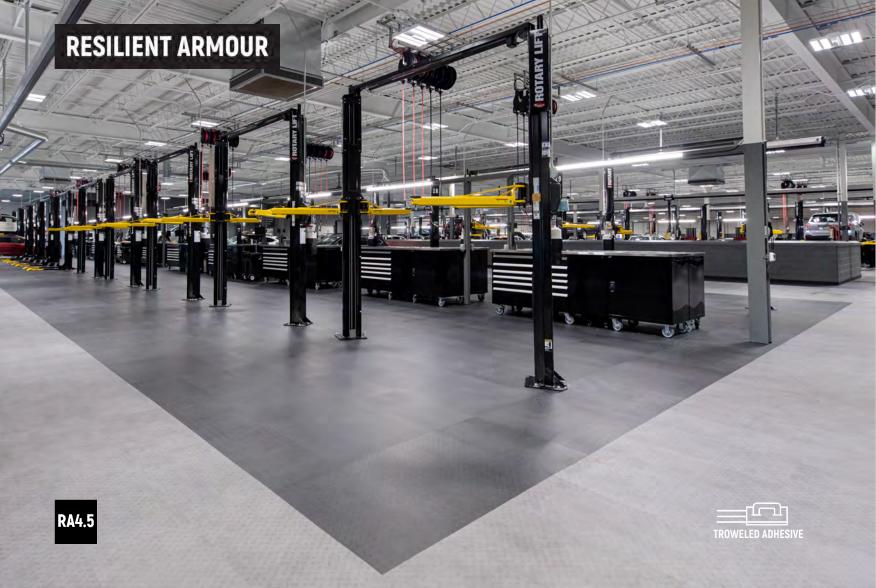

#### **RESILIENT ARMOUR**

STOP RESURFACING YOUR SHOP FLOOR!

**STOP THE EPOXY CYCLE!** 

RESILIENT ARMOUR YOUR SUPER FLOOR!



# SUPER AWESOME RESULTS!

MAKES EPOXY COATINGS OBSOLETE. AFFORDABLE. LONG USE LIFE-CYCLE FLOOR. **INSTALLS FAST.** RUGGED AND DURABLE. SAFER AND STRONGER. WEARS LIKE ARMOUR. FLOORS LOOK "LIKE-NEW". EASY TO REPAIR & REPLACE. REPLACE PANELS IF DAMAGED. INDUSTRIAL ADHESIVE BONDED.





## **SUPER PROTECTION & PERFORMANCE**



### RA4.5 COAT OF ARMS







99.9% FREE ANTI-MICROBIAL SURFACE

No mold or mildew smell and a 99.9% bacteria-free surface.



SURFACE CAMOUFLAGE

Enhances the beauty of your floor and camouflages contaminants generated during your workday.



SCRATCH RESISTANT SURFACE

Will not dent, scratch or chip like metal, concrete, epoxy, tile or other finishes.



CHEMICAL RESISTANT SURFACE

Resistant to water gasoline, MEK, acetone, motor oil, isopropanol, acetic acid, ammonia, sodium chloride and other chemicals.



IMPACT GUARD SURFACE

Strong, rugged, and stands-up to blunt force impact better than any other surface.







**BUILDING BETTER WORKSHOPS** 

**FOR SUPER TECHS** 







#### **CLIMATE CONTROLLED ENVIRONMENTS**

Recommended for Panels are m