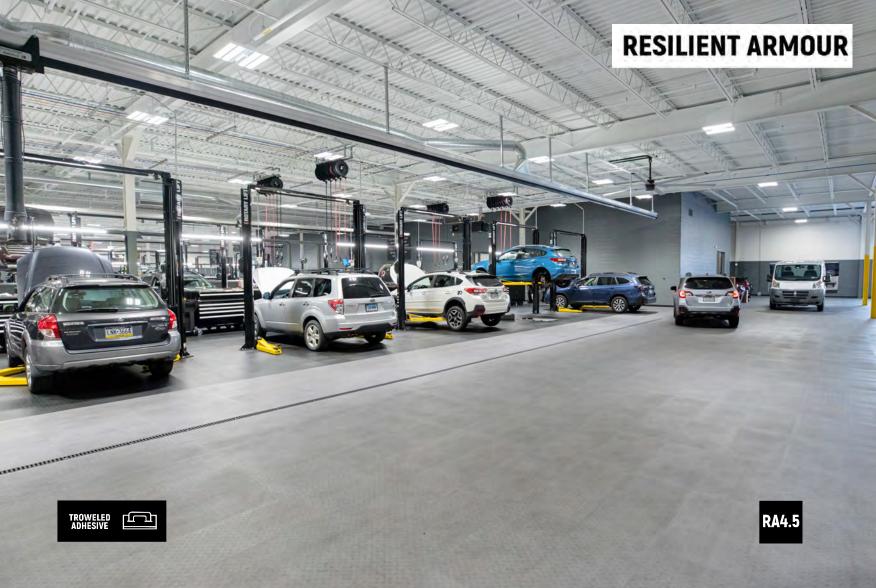

#### **RESILIENT ARMOUR**

STOP RESURFACING YOUR SHOP FLOOR!

**STOP THE EPOXY CYCLE!** 

RESILIENT ARMOUR YOUR SUPER FLOOR!



# SUPER AWESOME RESULTS!

MAKES EPOXY COATINGS OBSOLETE. AFFORDABLE. LONG USE LIFE-CYCLE FLOOR. **INSTALLS FAST.** RUGGED AND DURABLE. SAFER AND STRONGER. WEARS LIKE ARMOUR. FLOORS LOOK "LIKE-NEW". EASY TO REPAIR & REPLACE. REPLACE PANELS IF DAMAGED. INDUSTRIAL ADHESIVE BONDED.





## **SUPER PROTECTION & PERFORMANCE**



### RA4.5 COAT OF ARMS







99.9% FREE ANTI-MICROBIAL SURFACE

No mold or mildew smell and a 99.9% bacteria-free surface.



SURFACE CAMOUFLAGE

Enhances the beauty of your floor and camouflages contaminants generated during your workday.



SCRATCH RESISTANT SURFACE

Will not dent, scratch or chip like metal, concrete, epoxy, tile or other finishes.



CHEMICAL RESISTANT SURFACE

Resistant to water gasoline, MEK, acetone, motor oil, isopropanol, acetic acid, ammonia, sodium chloride and other chemicals.



IMPACT GUARD SURFACE

Strong, rugged, and stands-up to blunt force impact better than any other surface.







**BUILDING BETTER WORKSHOPS** 

**FOR SUPER TECHS** 







#### **CLIMATE CONTROLLED ENVIRONMENTS**

Recommended for Panels are