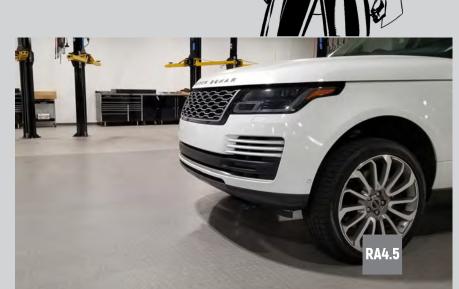

### RA4.5 COAT OF ARMS

99.9% FREE ANTI-MICROBIAL SURFACE

No mold or mildew smell and a 99.9% bacteria-free surface.

SURFACE CAMOUFLAGE

Enhances the beauty of your floor and camouflages contaminants generated during your workday.

SCRATCH RESISTANT SURFACE

Will not dent, scratch or chip like metal, concrete, epoxy, tile or other finishes.

CHEMICAL RESISTANT SURFACE

Resistant to water gasoline, MEK, acetone, motor oil, isopropanol, acetic acid, ammonia, sodium chloride and other chemicals.

IMPACT GUARD SURFACE

Strong, rugged, and stands-up to blunt force impact better than any other surface.

**BUILDING BETTER WORKSHOPS** 

**FOR SUPER TECHS** 